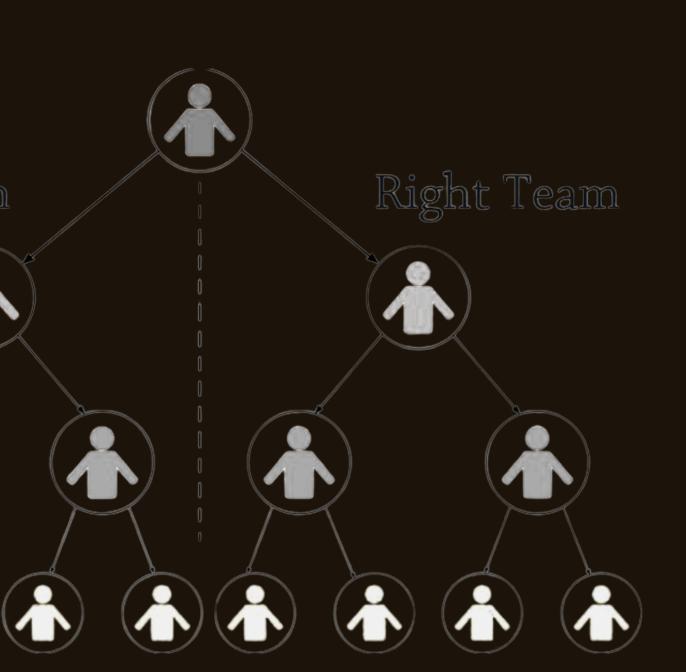

# MATCHING INCOME MATCHING INCOME = (1:1 RATIO)

Note: You have to join Direct member on both Left and Right Side, Then you will get 5% matching income.